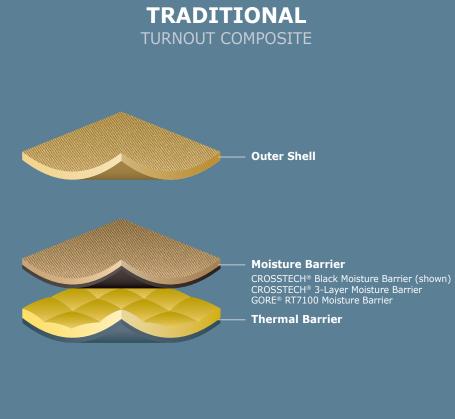

LINER SYSTEM

Using proprietary barrier technologies in a unique layering configuration, the GORE® PARALLON™ liner system physically replaces the moisture barrier and thermal liner in conventional gear. It achieves unparalleled levels of breathability, while also preventing serious drops in thermal protection that can occur as your gear gets wet, particularly from sweat. Traditional turnout gear usually has a tradeoff between thermal protection and breathability, because increasing one typically means giving up some aspect of the other.