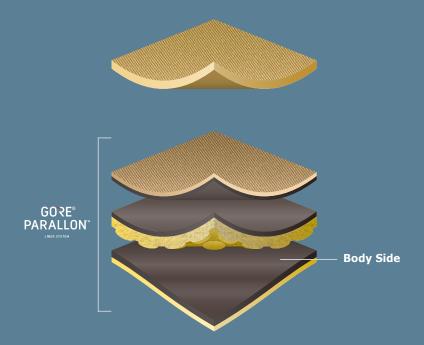

LINER SYSTEM

Using proprietary barrier technologies in a unique layering configuration, the GORE® PARALLON™ liner system physically replaces the moisture barrier and thermal liner in conventional gear. It achieves unparalleled levels of breathability, while also preventing serious drops in thermal protection that can occur as your gear gets wet, particularly from sweat. Traditional turnout gear usually has a tradeoff between thermal protection and breathability, because increasing one typically means giving up some aspect of the other.

## GORE® PARALLON™ LINER SYSTEM TURNOUT COMPOSITE **Outer Shell Thermal Barrier GORE® PARALLON**™ Moisture Barrier