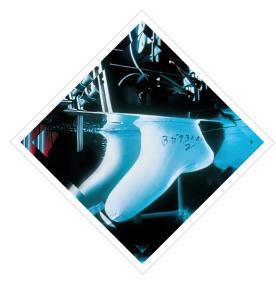

Every bootie made out of GORE-TEX CROSSTECH® Footwear Fabric must pass a waterproofness test before being used in leather footwear. The bootie is filled with air and then submerged in water to check for leaks.