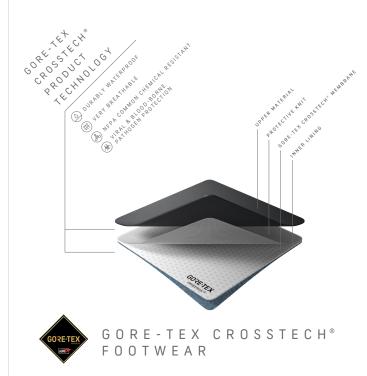

# GORE-TEX CROSSTECH® FOOTWEAR FABRIC

WE COULDN'T FIND ANY VOLUNTEERS TO WALK THROUGH 500 MILES OF WATER, SO WE BUILT A MACHINE.

- Superior comfort from high breathability
- ◆ Penetration protection against blood, body fluids, and NFPA common chemicals
- ◆ Better agility with leather boots
- Reduced fatigue due to lighter weight
- Easy to decontaminate

## PROTECTS AGAINST LIQUID PENETRATION

GORE-TEX CROSSTECH® Footwear Fabric meets and exceeds the standards for blood and body fluid penetration protection. Leather footwear with GORE-TEX CROSSTECH® Footwear Fabric also protects against penetration by water and NFPA common chemicals. Every seam in footwear made with GORE-TEX CROSSTECH® Footwear Fabric is seam-sealed with GORE-SEAM® tape. It's an exclusive technology developed and supported by Gore to provide maximum protection to the people in the field.

#### **RELIABLY WATERPROOF**

Leather footwear made with GORE-TEX CROSSTECH® Footwear Fabric is highly breathable and waterproof. It keeps feet dry while resisting moisture, even when standing in water. And it retains its waterproof protection after exposure to contaminants.