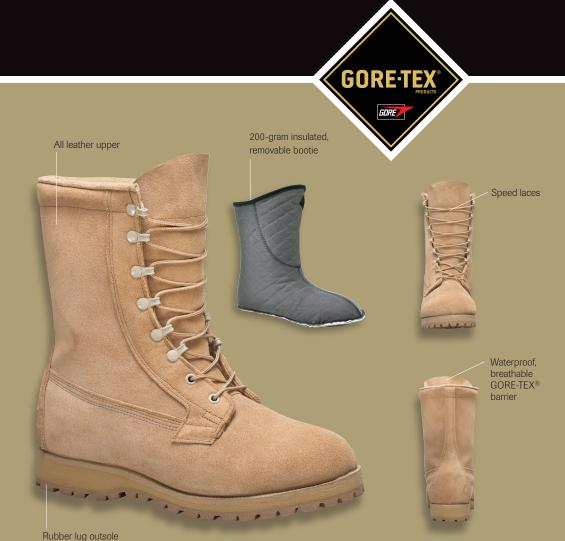

The 10-inch-tall upper on the ICW Boot is all leather for durable wear resistance in abrasive conditions. Inside the boot is a 200-gram insulated, removable bootie, to keep your feet warm and comfortable.

The bottom is made of a polyurethane mid-sole and a durable Vibram® rubber out-sole for excellent shock absorbency and traction.

The ICW Boot comes with two sets of insulated, removable booties. If water saturates the inside of your boot from the top, you can simply replace the insulated bootie for faster dry-out. Without the insulation, your boot will remain waterproof since the GORE-TEX® lining is part of the leather boot construction.

## PERFORMANCE ENHANCING DESIGN FEATURES

- 100% Waterproof & Breathable
- Long-wearing wicking lining absorbs perspiration, dries quickly, and resists odor and mildew.
- Enhanced lacing system with speed-lace eyelets.
- Shock absorbing cushioned outsole
- Non-marking outsole resists contamination by jet fuel and oil
- 2 pair of 200-gram insulated, removable booties included with each pair.